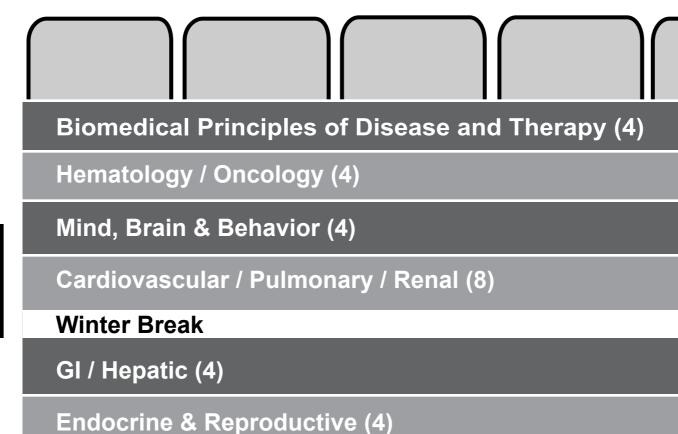

Orientation

**EMT Training (8)** 

Foundations of Medicine (5)

**Structure & Function 1 (8)** 

**Winter Break** 

IPM

Structure & Function 2 (9)

**Spring Break** 

**Neuroscience (4)** 

**Defenses & Responses (5)** 

## **Vacation**

Professionalism

Behavioral, Social & Population Health

Lifestyle Medicine

Sciences

Clinical Skills

Musculoskeletal / Dermatology / Rheumatology (3)

NBME CBSE Exam and USMLE Step 1 Dedicated Study