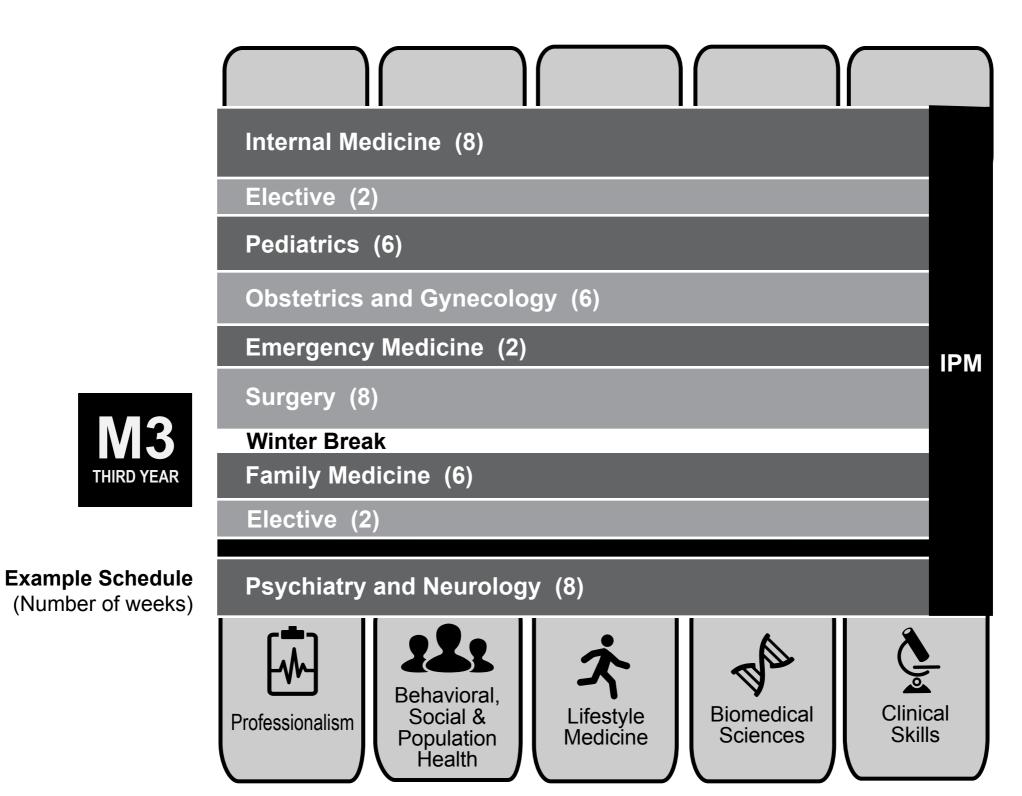

Behavioral, Social & Population Health

Lifestyle Medicine

Biomedical Sciences

**IPM** 

**Example Schedule** 

**FOURTH YEAR** 

Supplemental Digital Appendix 2
Program Objectives and Assessment Methods

| Education Program Objective(s)                                | <b>Assessment Methods</b>                    |
|---------------------------------------------------------------|----------------------------------------------|
| Demonstrate the ability to perform routine technical          | -Exam – Nationally Normed/Standardized       |
| procedures.                                                   | Subject                                      |
|                                                               | -Exam - Institutionally Developed, Clinical  |
|                                                               | Performance                                  |
|                                                               | -Clinical Performance Rating/Checklist       |
|                                                               | -Narrative Assessment                        |
| Gather essential and accurate information about patients and  | - Exam - Institutionally Developed, Written/ |
| their condition through history-taking, physical              | Computer-based                               |
| examination, and the use of laboratory data, imaging, and     | Exam – Nationally Normed/Standardized        |
| other tests                                                   | Subject                                      |
|                                                               | -Exam - Institutionally Developed, Clinical  |
|                                                               | Performance                                  |
|                                                               | -Clinical Performance Rating/Checklist       |
|                                                               | -Narrative Assessment                        |
| Organize and prioritize responsibilities to provide care that | - Exam - Institutionally Developed,          |
| is safe, effective and efficient.                             | Laboratory Practical (Lab)                   |
| 20 20125, 0112012 / 0 11120 011121                            | Exam – Nationally Normed/Standardized        |
|                                                               | Subject                                      |
|                                                               | -Exam - Institutionally Developed, Clinical  |
|                                                               | Performance                                  |
|                                                               | -Clinical Performance Rating/Checklist       |
|                                                               | -Narrative Assessment                        |
| Interpret laboratory data, imaging studies, and other tests   | - Exam - Institutionally Developed,          |
| required for the area of practice                             | Laboratory Practical (Lab)                   |
|                                                               | Exam – Nationally Normed/Standardized        |
|                                                               | Subject                                      |
|                                                               | -Exam - Institutionally Developed, Oral      |
|                                                               | -Clinical Performance Rating/Checklist       |
|                                                               | -Narrative Assessment                        |
| Make informed decisions about diagnostic and therapeutic      | - Exam - Institutionally Developed, Written/ |
| interventions based on patient information and preferences,   | Computer-based                               |
| up-to-date scientific evidence, and clinical judgment         | -Exam - Institutionally Developed, Clinical  |
|                                                               | Performance                                  |
|                                                               | -Exam – Nationally Normed/Standardized       |
|                                                               | Subject                                      |
| Develop and carry out patient management plans                | - Exam - Institutionally Developed, Written/ |
|                                                               | Computer-based                               |
|                                                               | -Exam - Institutionally Developed, Clinical  |
|                                                               | Performance                                  |
|                                                               | -Exam – Nationally Normed/Standardized       |
|                                                               | Subject                                      |
|                                                               | -Narrative Assessment                        |