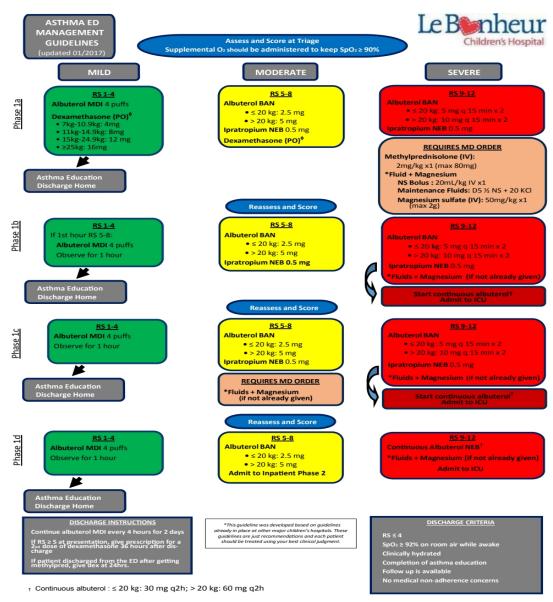

## Appendix 1. Asthma Treatment Pathway

Appendix 2. Respiratory Clinical Score

| Respiratory Clinical Score |            |                   |               |               |                 |
|----------------------------|------------|-------------------|---------------|---------------|-----------------|
|                            |            | 0                 | 1             | 2             | 3               |
| Respiratory<br>Rate        | 2-3 years  |                   | ≤34           | 35-39         | ≥40             |
|                            | 4-5 years  |                   | ≤30           | 31-35         | ≥36             |
|                            | 6-12 years |                   | ≤26           | 27-30         | ≥31             |
|                            | >12 years  |                   | ≤23           | 24-27         | ≥28             |
| Retractions                | All ages   |                   |               | Intercostal   | Intercostal,    |
|                            |            | None              | Intercostal   | and           | sub-costal, and |
|                            |            |                   |               | Subcostal     | supraclavicular |
| Dyspnea                    | 2-4 years  |                   | One of the    | Two of the    | Stops eating or |
|                            |            | Normal            | following:    | following:    | drinking, stops |
|                            |            | feeding,          | decreased     | decreased     | playing,        |
|                            |            | vocalizations,    | appetite,     | appetite,     | drowsy, or      |
|                            |            | and feeding       | increased     | increased     | confused        |
|                            |            |                   | cough after   | cough after   |                 |
|                            |            |                   | play, or      | play, or      |                 |
|                            |            |                   | hyperactivity | hyperactivity |                 |
|                            | ≥5 years   | Counts to         | Counts to 7-9 | Counts to 4-6 | Counts to ≤3    |
|                            |            | ≥10 in one breath | in one breath | in one breath | in one breath   |
|                            |            |                   |               | Expiratory    | Inspiratory and |
| Wheeze                     | All ages   | No wheezing       | End-          | wheeze        | expiratory      |
|                            |            |                   | expiratory    | greater than  | wheeze, or      |
|                            |            |                   | wheeze only   | end           | diminished      |
|                            |            |                   |               | expiratory    | breath sounds   |
| Mild 1-4                   |            | Moderate 5-8      |               | Severe 9-12   |                 |